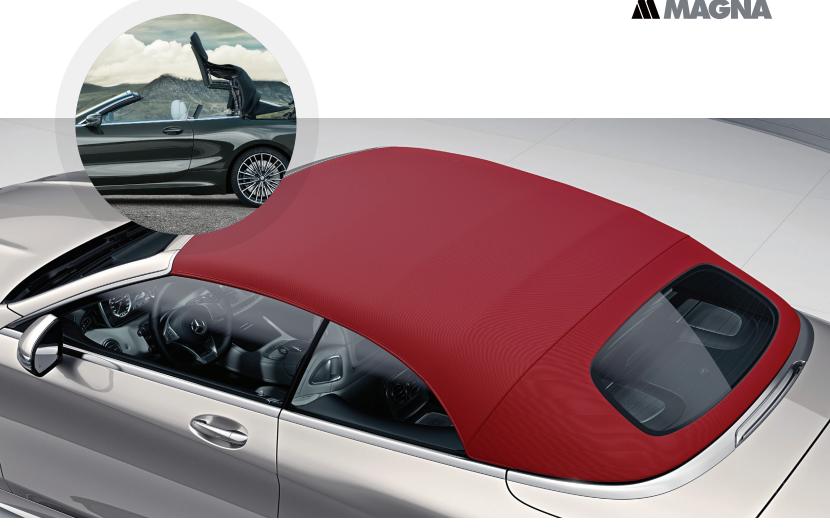

#### Softtops

- Classic Softtops with Innovative Concepts
- Simple as well as Complex Systems
- Manual as well as Fully Automatic Tops

#### Softtops

Our innovative soft tops fulfill the most important customer requirements regarding weight, appearance, design and quality, and we offer noise-insulating solutions to meet the maximum acoustic requirements. In order to offer weight-optimized roof system solutions, lightweight materials such as aluminum and magnesium die cast components are used. In every case, our compact and individual folding concepts are adapted to a vehicle's unique space requirements.