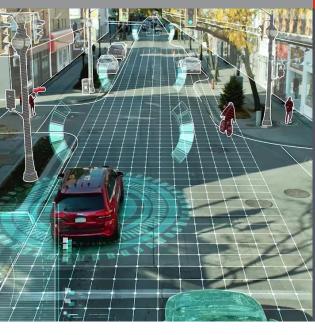

### CapabilitiesADAS tech

- ADAS technology & features
- ADAS and autonomous driving

**ELECTRONICS** 

electrification

# Taking "Distracted" Out of Driving

- Driver monitoring technology combines camera and interior mirror
- Fully integrated, intelligent system detects, predicts and alerts distracted driver
- Distracted driving related incidents are on the rise, emphasizes need for tech-based solutions