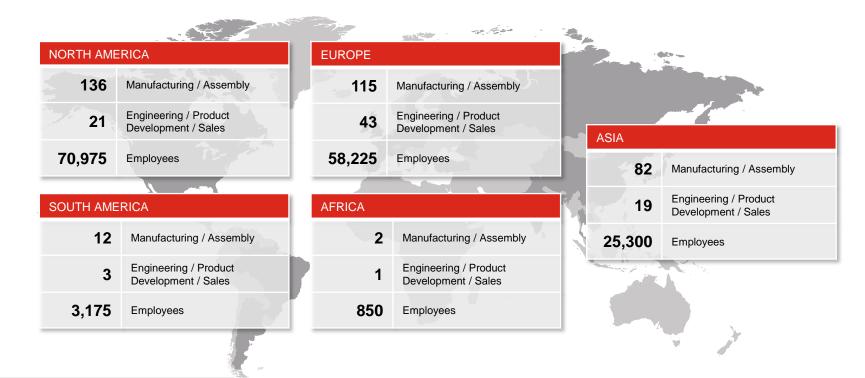

### Global Presence

158,000+ Employees 28 Countries 57 OEM Customers

**347** Manufacturing **87** Eng / Product Dev / Sales

**\$32.6 Billion** (2020 Sales)

### Global Presence

**2020 SALES** 

32.6 Billion

**EMPLOYEES** 

158,000+

**MANUFACTURING** 

347 global sites

MARKET POSITION