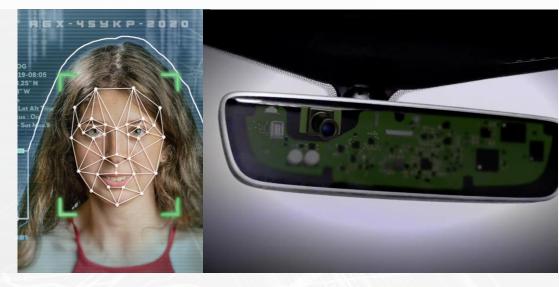

# Taking "Distracted" Out of Driving

- Driver monitoring technology combines camera and interior mirror
- Fully integrated, intelligent system detects, predicts and alerts distracted driver
- Distracted driving related incidents are on the rise, emphasizes need for tech-based solutions

"The system is a natural extension of our leadership expertise in cameras and mirror technology and demonstrates our systems-level approach that brings innovative solutions to industry challenges."

John O'Hara, President of Magna Mirrors and Electronics